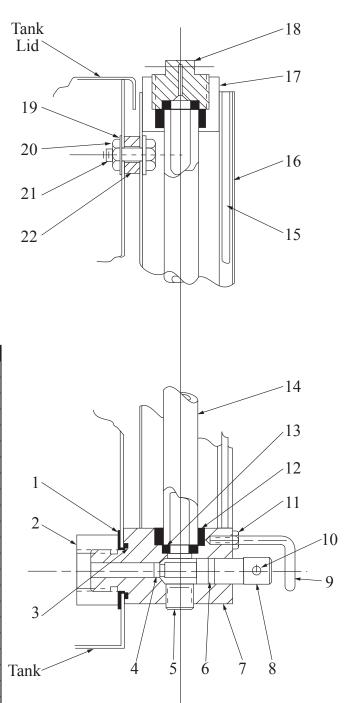

## Maintenance

A gauge you can actually clean the tube without complete disassembly of the unit.

- 1. Empty the tank.
- 2. Remove Item #5, the ½" NPT plug on the bottom of the valve assembly.
- 3. Remove Item #18, the top vent plug.
- 4. Loosen Item #11, valve stop nut, so you can turn Item #9, valve stop, either right or left.
- 5. Pull Item #8, valve stem, completely out of the body.
- 6. Run a %" tube brush thru the tube and out the bottom of the assembly. Hold down the tube to keep it from moving.
- 7. Inspect o-rings on valve stem, replace if needed and reinstall.

Pa**rts L**ist

| Item # | Part #    | # Reqd. | Description                          | Material        |
|--------|-----------|---------|--------------------------------------|-----------------|
| 1      | A-0306    | 1       | Washer                               | Teflon          |
| 2      | F-0871.01 | 1       | <sup>3</sup> / <sub>4</sub> -16" Nut | Stainless Steel |
| 3      | F-0871.03 | 1       | 2-019 O-Ring                         | Viton           |
| 4      | F-0871.04 | 1       | 2-006 O-Ring                         | Viton           |
| 5      | A-0138    | 2       | 1/4" NPT Pipe Plug                   | Steel           |
| 6      | F-0871.06 | 1       | 2-011 O-Ring                         | Viton           |
| 7      | F-0871.07 | 1       | Valve Body                           | Stainless Steel |
| 8      | F-0871.08 | 1       | Valve Stem                           | Stainless Steel |
| 9      | F-0871.11 | 1       | Valve Stop                           | Stainless Steel |
| 10     | F-0871.09 | 1       | 1/8" x 2" Roll Pin                   | Stainless Steel |
| 11     | F-0871.10 | 1       | Valve Stop Nut                       | Stainless Steel |
| 12     | 15470     | 2       | Tube Gasket                          | Buna-N          |
| 13     | D-0013    | 2       | Tube End Seal                        | Viton           |
| 14     | A-3102    | 1       | Glass Tube                           | Glass           |
| 15     | F-0871.15 | 1       | Scale                                | Acrylic         |
| 16     | F-0871.16 | 1       | Housing                              | Stainless Steel |
| 17     | F-0871.17 | 1       | Top Block                            | Aluminum        |
| 18     | F-0871.18 | 1       | Vent Plug                            | Stainless Steel |
| 19     | A-0987    | 1       | Spacer                               | Teflon          |
| 20     | F-0871.20 | 1       | 1/4-20" Nut                          | Stainless Steel |
| 21     | F-0871.21 | 1       | 1/4-20" x 3/4" Bolt                  | Stainless Steel |
| 22     | A-4092    | 2       | Stat-O-Seal                          | Steel           |